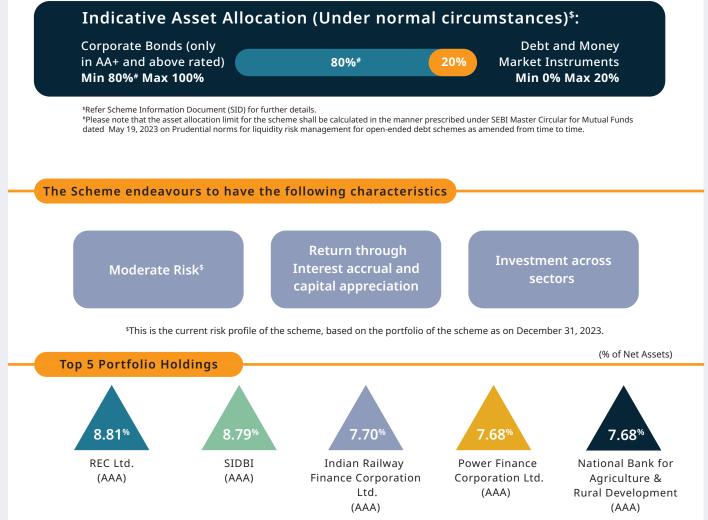

## **INVESTMENT OBJECTIVE**

To achieve long term capital appreciation by investing substantially in a portfolio of corporate debt securities.

However, there is no assurance that the investment objective of the scheme will be achieved.

<sup>\$</sup>Please refer the Scheme Information Document for complete details about the Scheme. Copy of all Scheme Related Documents can be obtained from any of our AMC offices/ Customer Service Centres/ distributors as well as from our website www.unionmf.com