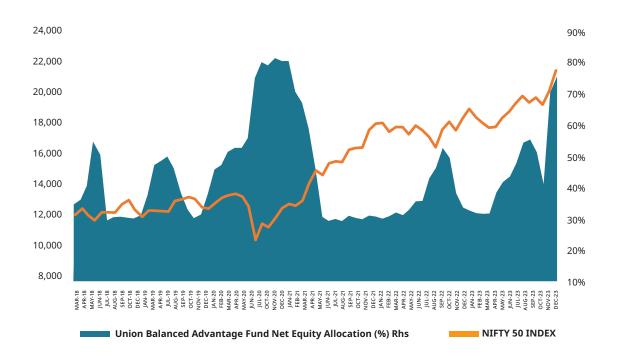

#### Net Equity Allocation vis-à-vis Nifty 50 Index

Union Balanced Advantage Fund endeavours to dynamically manage equity allocation based on the macro-economic outlook and macro research. It is also done on the basis of quantitative, qualitative and market factors. In the present scenario, the net equity allocation is 75.03%.