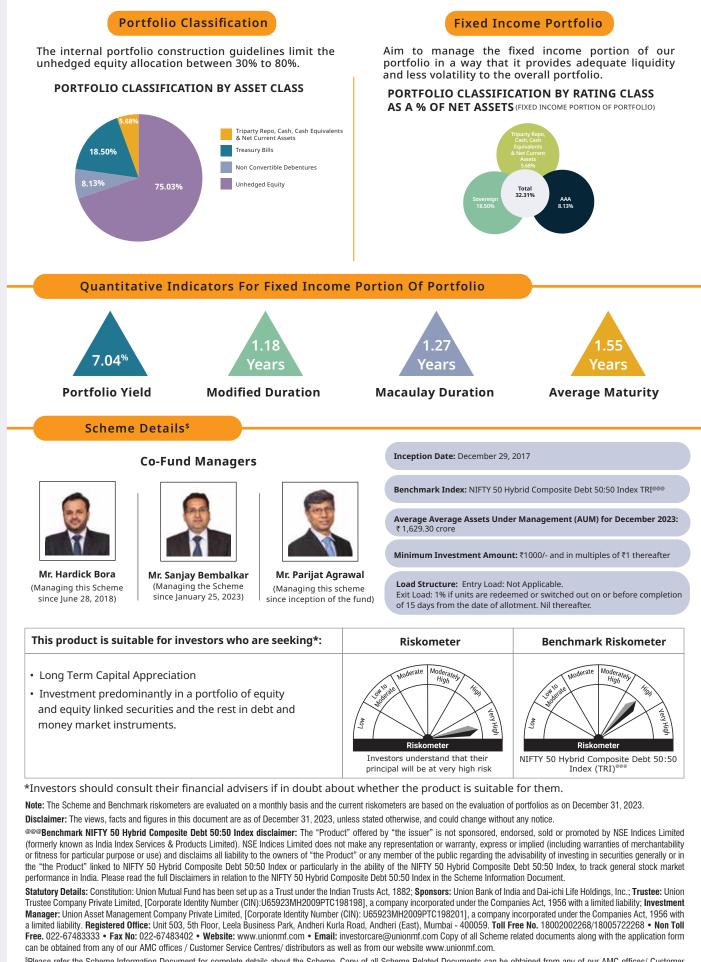

# SCHEME HIGHLIGHTS

Risk Reduction Through Dynamic Asset Allocation

Regular Monitoring Of Asset Allocation Limits Downside Risk Through Investment In Fixed Income

Removes Emotional Element While Investing Avail Benefits Of Equity Taxation